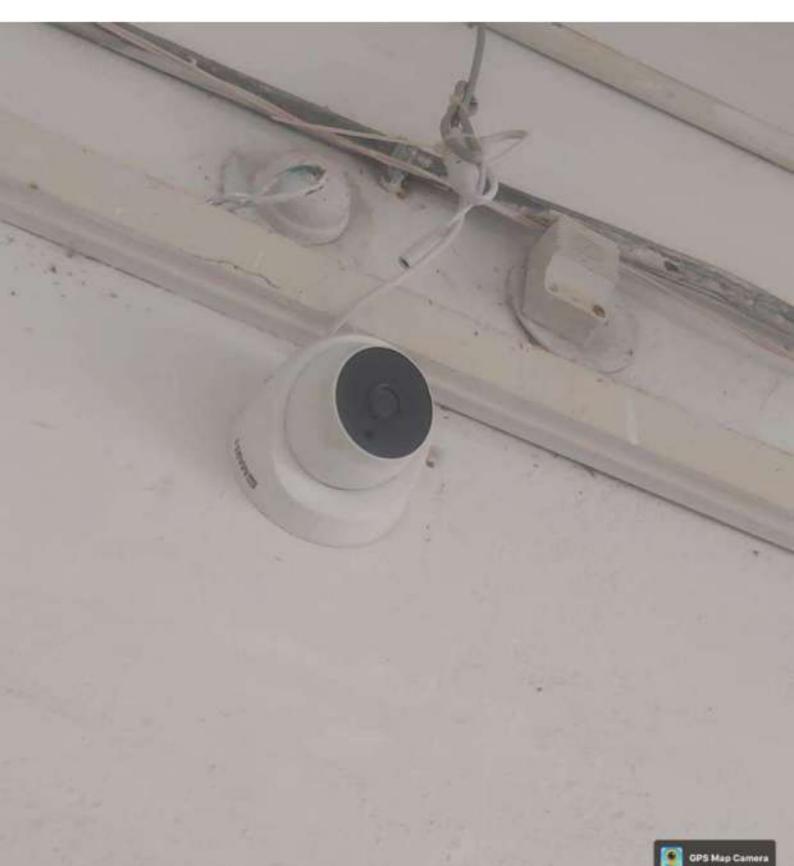

### **Safety and Security**

At the entrance of the college the identity card of the Students is checked, which help to reduce the unsocial activity. CCTV Cameras has been installed which help in keeping Surveillance on the activity of the students, the incidence of Indiscipline and unsocial activity in the campus. Anti ragging Cell and Grievance redress cell are setup in the college where the student can redress the grievances. Complain box is also Installed in the college where any student can put a complain Letter freely regarding any issue.