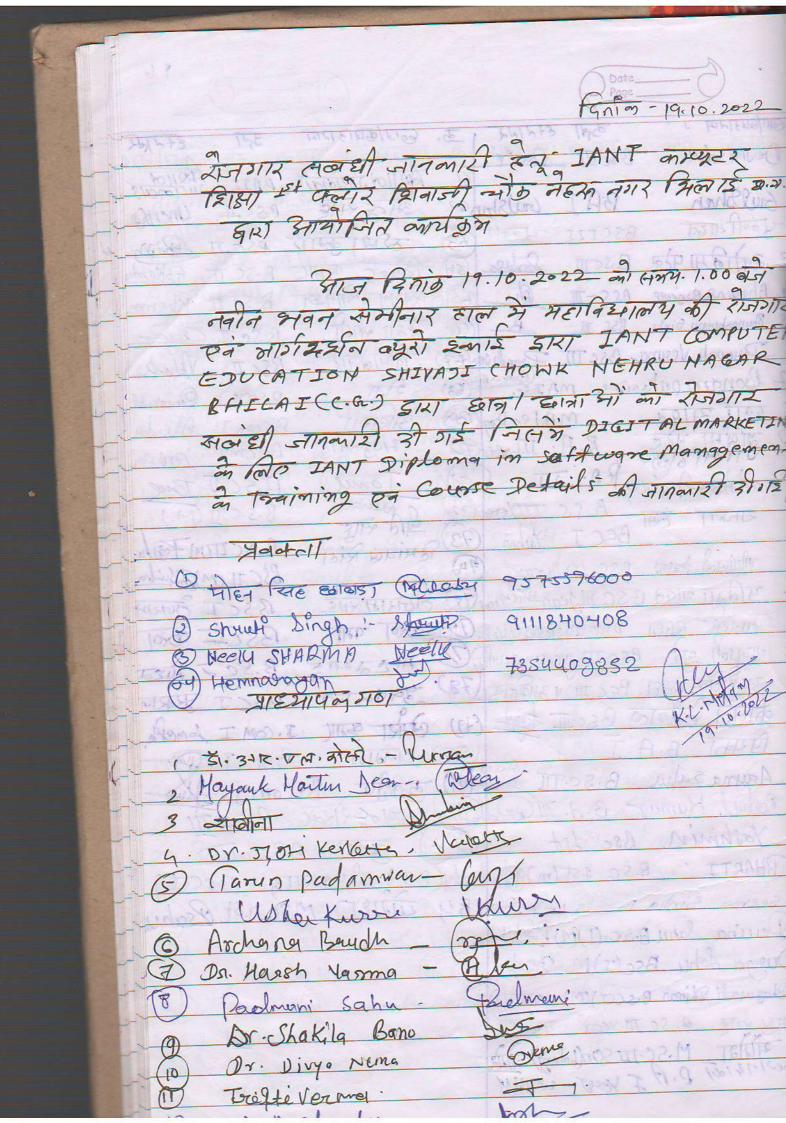

# //सूचना//

महाविद्यालय के समस्त नियमित रूप से अध्ययनरत छात्र—छात्राओं को सूचित किया जाता है कि दिनांक 29.09.2022 को समय 01.00 बजे नवीन भवन सेमीनार हाल में रोजगार एवं मार्गदर्शन ब्यूरो इकाई महाविद्यालय धमधा के सौजन्य से केन्द्रीय पेट्रोरसायन अभियांत्रिकी एवं प्राद्यौगिकी संस्थान (भारत शासन) रायुपर (छ.ग.) के द्वारा छात्र—छात्राओं के लिए रोजगार संबंधी जानकारी प्रदान करने के लिए कार्यक्रम का आयोजन किया गया है। उक्त कार्यक्रम में महाविद्यालय के सभी छात्र—छात्राओं को अपनी सहभागिता सुनिश्चित करने का अवसर प्रदान करती है। समस्त छात्र—छात्राएं अवश्य लाभ लेवें।

# //प्रतिवेदन//

शासकीय महाविद्यालय धमधा में दिनांक 29.09.2022 को रोजगार एवं मार्गदर्शन ब्यूरो इकाई महाविद्यालय धमधा के अंतर्गत केन्द्रीय पेट्रोरसायन अभियांत्रिकी एवं प्राद्यौगिकी संस्थान रायपुर (छ.ग.) के श्री निलेश शर्मा द्वारा इस महाविद्यालय के छात्र—छात्राओं को पेट्रोरसायन के क्षेत्र में रोजगार संबंधित जानकारी प्रदान किया गया। इस कार्यक्रम में 84 विद्यार्थी एवं प्राध्यापकगण उपस्थित थे।