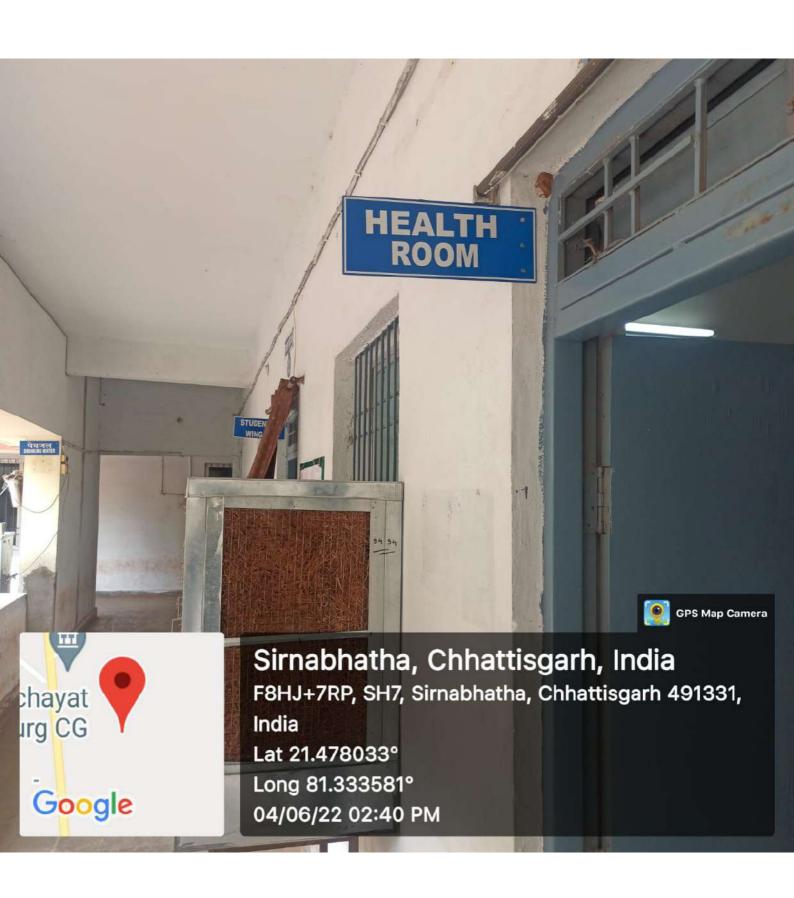

### **Safety and Security**

At the entrance of the college the identity card of the Students is checked, which help to reduce the unsocial activity. CCTV Cameras has been installed which help in keeping Surveillance on the activity of the students, the incidence of Indiscipline and unsocial activity in the campus. Anti ragging Cell and Grievance redress cell are setup in the college where the student can redress the grievances. Complain box is also Installed in the college where any student can put a complain Letter freely regarding any issue.