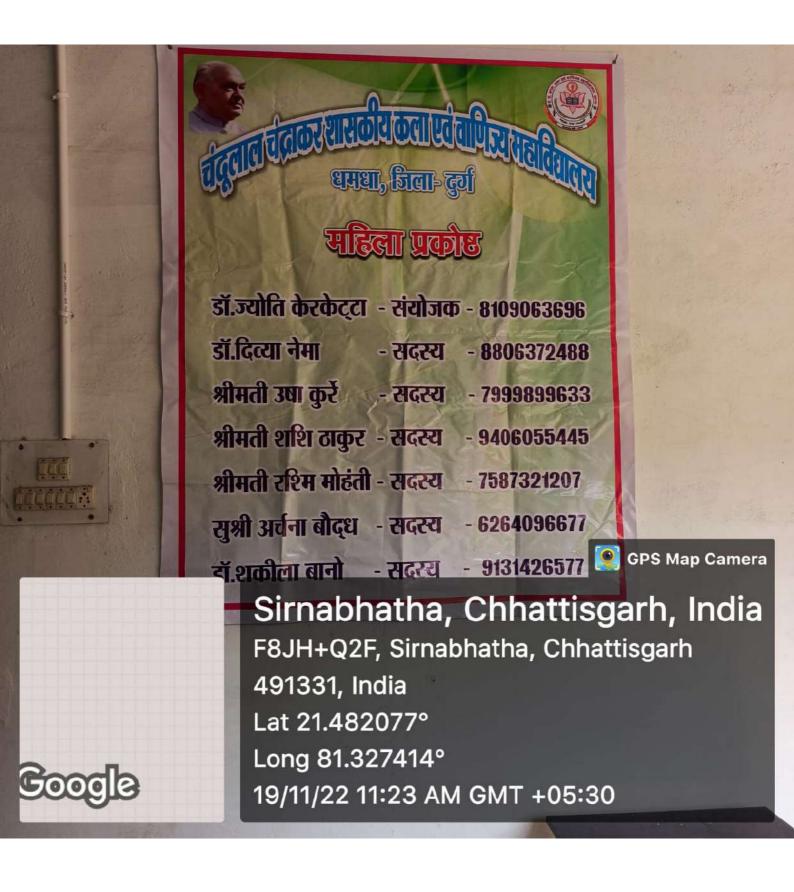

### **Counseling**

Women cell of the college organizes all activities associated with the counseling of the students. Staff members motivate the Students to improve their overall personality by participating In various activities. The college has mentor-mentee scheme, the mentor follows the development of the mentee by providing Personal counseling at the different stage. Women cell, Anti ragging cell, grievance redress cell and placement cell are the platform for the counseling the students.

रोजगार एवं मार्गदर्शन ब्यूरो प्रभारी खेमलाल नेताम

डॉ. दिव्या नेमा

(प्रो.जं.कं.वर्मा) प्रभारी प्राचार्य चं.चं.शासकीय महाविद्यालय धमधा, जिला दुर्ग (छ.ग.)