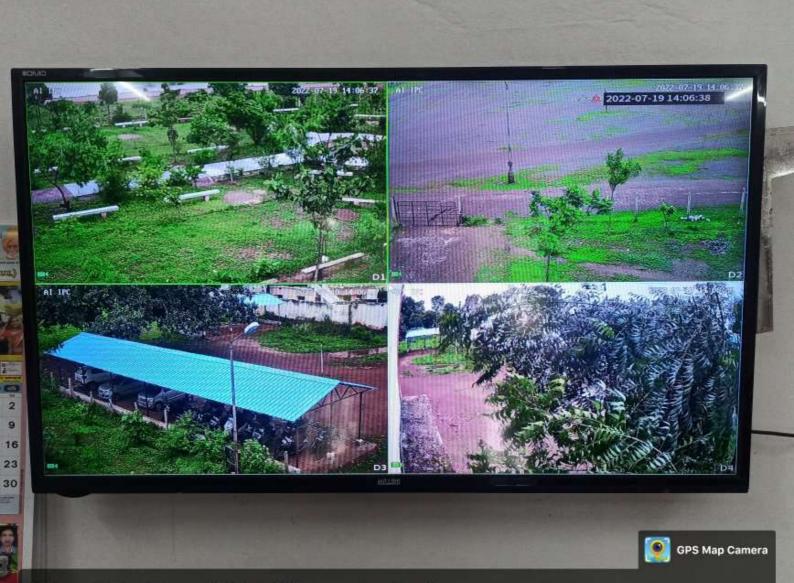

### **Safety and Security**

At the entrance of the college the identity card of the Students is checked, which help to reduce the unsocial activity. CCTV Cameras has been installed which help in keeping Surveillance on the activity of the students, the incidence of Indiscipline and unsocial activity in the campus. Anti ragging Cell and Grievance redress cell are setup in the college where the student can redress the grievances. Complain box is also Installed in the college where any student can put a complain Letter freely regarding any issue.