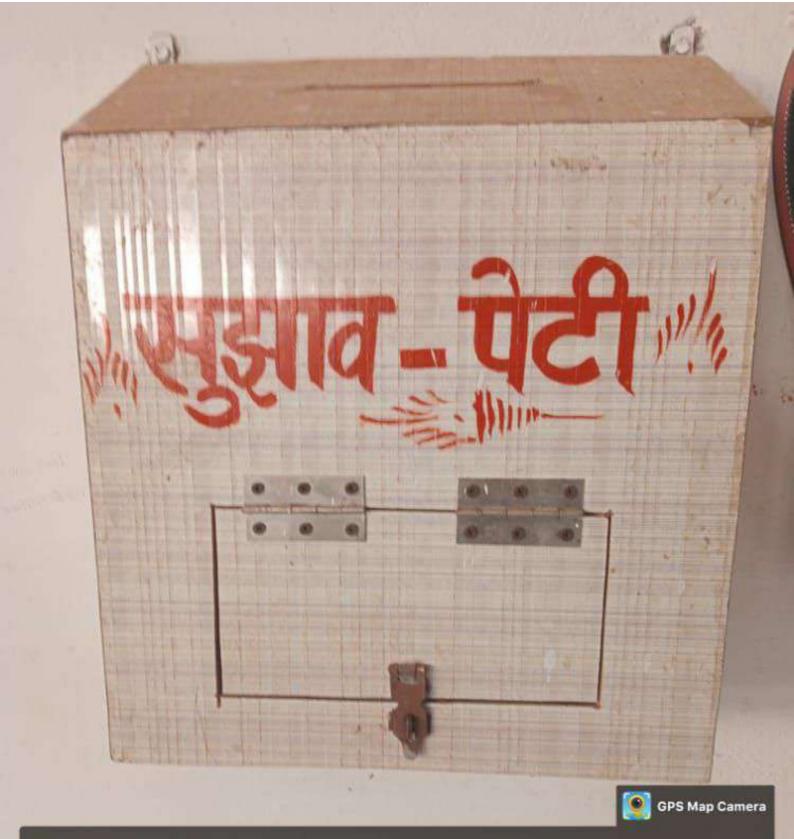

### **Safety and Security**

At the entrance of the college the identity card of the Students is checked, which help to reduce the unsocial activity. CCTV Cameras has been installed which help in keeping Surveillance on the activity of the students, the incidence of Indiscipline and unsocial activity in the campus. Anti ragging Cell and Grievance redress cell are setup in the college where the student can redress the grievances. Complain box is also Installed in the college where any student can put a complain Letter freely regarding any issue.