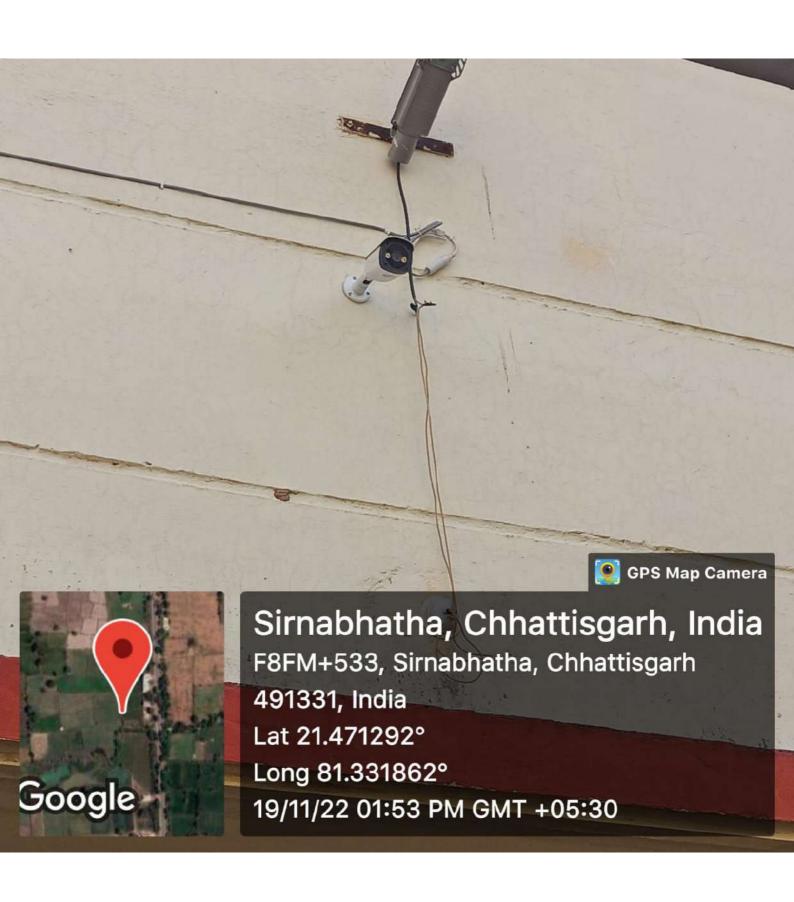

### **Safety and Security**

At the entrance of the college the identity card of the Students is checked, which help to reduce the unsocial activity. CCTV Cameras has been installed which help in keeping Surveillance on the activity of the students, the incidence of Indiscipline and unsocial activity in the campus. Anti ragging Cell and Grievance redress cell are setup in the college where the student can redress the grievances. Complain box is also Installed in the college where any student can put a complain Letter freely regarding any issue.