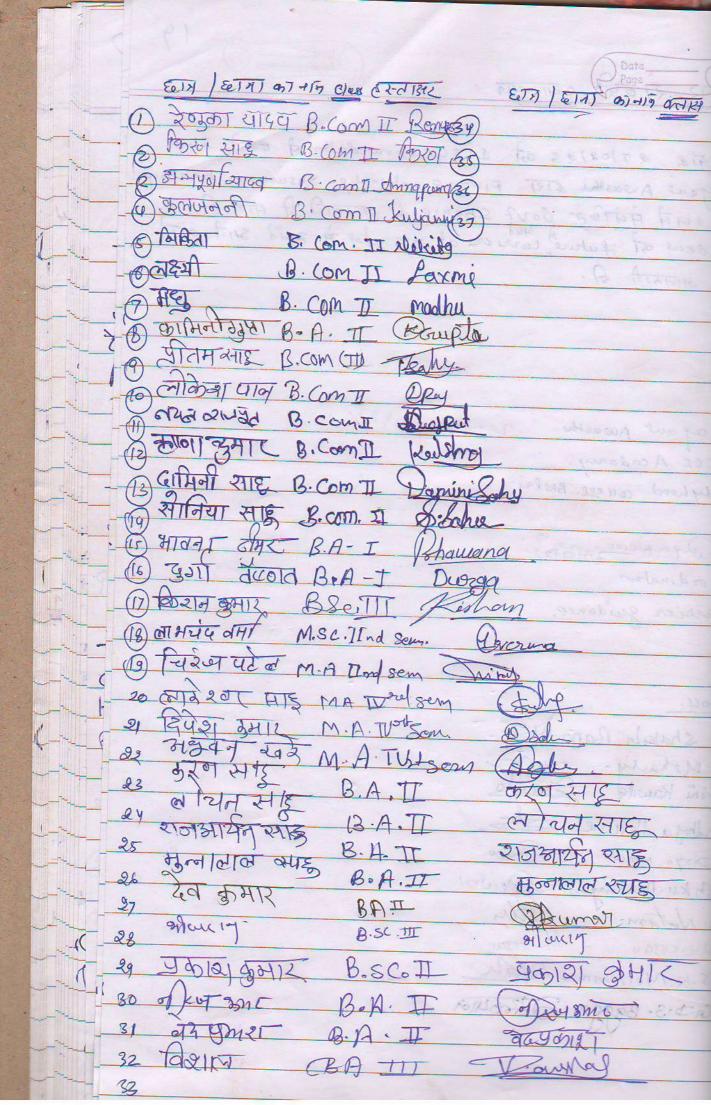

19/11/22 01:25 PM GMT +05:30

D RUPCH LUMAR

Meny O. J. Sai Government Chandrakar Government Chandrakar Government College.

| -3 | 19.16, 2022                     | (2010)        |               |        |                    |           |                                                                                                                                                                                                                                                                                                                                                                                                                                                                                                                                                                                                                                                                                                                                                                                                                                                                                                                                                                                                                                                                                                                                                                                                                                                                                                                                                                                                                                                                                                                                                                                                                                                                                                                                                                                                                                                                                                                                                                                                                                                                                                                                |
|----|---------------------------------|---------------|---------------|--------|--------------------|-----------|--------------------------------------------------------------------------------------------------------------------------------------------------------------------------------------------------------------------------------------------------------------------------------------------------------------------------------------------------------------------------------------------------------------------------------------------------------------------------------------------------------------------------------------------------------------------------------------------------------------------------------------------------------------------------------------------------------------------------------------------------------------------------------------------------------------------------------------------------------------------------------------------------------------------------------------------------------------------------------------------------------------------------------------------------------------------------------------------------------------------------------------------------------------------------------------------------------------------------------------------------------------------------------------------------------------------------------------------------------------------------------------------------------------------------------------------------------------------------------------------------------------------------------------------------------------------------------------------------------------------------------------------------------------------------------------------------------------------------------------------------------------------------------------------------------------------------------------------------------------------------------------------------------------------------------------------------------------------------------------------------------------------------------------------------------------------------------------------------------------------------------|
|    | क. समिन्यग्रानम् ।              | William Array | हस्तात्र ।    | _क.    | हिं। विविद्यात्राम | उद्गा     | 2+dk                                                                                                                                                                                                                                                                                                                                                                                                                                                                                                                                                                                                                                                                                                                                                                                                                                                                                                                                                                                                                                                                                                                                                                                                                                                                                                                                                                                                                                                                                                                                                                                                                                                                                                                                                                                                                                                                                                                                                                                                                                                                                                                           |
|    | 30 Devirasahu                   | BSCIII _      | Double        | 61     | विशाल जायकवाड      | BAIL      | 1921101                                                                                                                                                                                                                                                                                                                                                                                                                                                                                                                                                                                                                                                                                                                                                                                                                                                                                                                                                                                                                                                                                                                                                                                                                                                                                                                                                                                                                                                                                                                                                                                                                                                                                                                                                                                                                                                                                                                                                                                                                                                                                                                        |
|    | 31 Gulshan                      | BAI           | Gulshar       | 62     | उमेन्द्र साष्ट्र   | P.SCA     | uncre                                                                                                                                                                                                                                                                                                                                                                                                                                                                                                                                                                                                                                                                                                                                                                                                                                                                                                                                                                                                                                                                                                                                                                                                                                                                                                                                                                                                                                                                                                                                                                                                                                                                                                                                                                                                                                                                                                                                                                                                                                                                                                                          |
|    | उर पुन्नीयादव                   | BSCEZE        | -doell        | (63)   | छीडी केमार         | 8SCII     | - Paris                                                                                                                                                                                                                                                                                                                                                                                                                                                                                                                                                                                                                                                                                                                                                                                                                                                                                                                                                                                                                                                                                                                                                                                                                                                                                                                                                                                                                                                                                                                                                                                                                                                                                                                                                                                                                                                                                                                                                                                                                                                                                                                        |
| -  | 33 २नोबिमा पटेल                 | BSCII         | Sortes        | (64)   | RED OF BHIC        | BSCI      | Teke                                                                                                                                                                                                                                                                                                                                                                                                                                                                                                                                                                                                                                                                                                                                                                                                                                                                                                                                                                                                                                                                                                                                                                                                                                                                                                                                                                                                                                                                                                                                                                                                                                                                                                                                                                                                                                                                                                                                                                                                                                                                                                                           |
|    | 34 Bhowna Banjare               | BS.C-TI       | Gh.           | 63     | खेनमा स्वानड्स     | B.SC II   | Kher                                                                                                                                                                                                                                                                                                                                                                                                                                                                                                                                                                                                                                                                                                                                                                                                                                                                                                                                                                                                                                                                                                                                                                                                                                                                                                                                                                                                                                                                                                                                                                                                                                                                                                                                                                                                                                                                                                                                                                                                                                                                                                                           |
|    | 35 Bhuneshoveni Sinha           | BSC III       | A             | (6)    | देशा सोमी          | BSCI      | Par                                                                                                                                                                                                                                                                                                                                                                                                                                                                                                                                                                                                                                                                                                                                                                                                                                                                                                                                                                                                                                                                                                                                                                                                                                                                                                                                                                                                                                                                                                                                                                                                                                                                                                                                                                                                                                                                                                                                                                                                                                                                                                                            |
|    | 36 Deropati Verm                | a BSCIII      | Peropell de   | 467    | विभावजारे          | BSCID     | Vahad                                                                                                                                                                                                                                                                                                                                                                                                                                                                                                                                                                                                                                                                                                                                                                                                                                                                                                                                                                                                                                                                                                                                                                                                                                                                                                                                                                                                                                                                                                                                                                                                                                                                                                                                                                                                                                                                                                                                                                                                                                                                                                                          |
| 4  | 37 Ronam pul                    | iers of M     | A I Se.       | 4(63)  | रीना               | BSCA      | Royale                                                                                                                                                                                                                                                                                                                                                                                                                                                                                                                                                                                                                                                                                                                                                                                                                                                                                                                                                                                                                                                                                                                                                                                                                                                                                                                                                                                                                                                                                                                                                                                                                                                                                                                                                                                                                                                                                                                                                                                                                                                                                                                         |
|    | 3% दुगा याव्य                   | M             | A. Ise Day    | 60     | अधिशा              | BCom.I    | Alix                                                                                                                                                                                                                                                                                                                                                                                                                                                                                                                                                                                                                                                                                                                                                                                                                                                                                                                                                                                                                                                                                                                                                                                                                                                                                                                                                                                                                                                                                                                                                                                                                                                                                                                                                                                                                                                                                                                                                                                                                                                                                                                           |
|    | 39 अधिमा पटेल                   | K.H           | · III JOH     | (10)   | अंजु साह           | BComI     | Anh                                                                                                                                                                                                                                                                                                                                                                                                                                                                                                                                                                                                                                                                                                                                                                                                                                                                                                                                                                                                                                                                                                                                                                                                                                                                                                                                                                                                                                                                                                                                                                                                                                                                                                                                                                                                                                                                                                                                                                                                                                                                                                                            |
| 1  | भूग समित्रकरित्व                | W 1           | II            | 71)    | Tame               | B.S.C.    | J Rong                                                                                                                                                                                                                                                                                                                                                                                                                                                                                                                                                                                                                                                                                                                                                                                                                                                                                                                                                                                                                                                                                                                                                                                                                                                                                                                                                                                                                                                                                                                                                                                                                                                                                                                                                                                                                                                                                                                                                                                                                                                                                                                         |
| -  | 95 याचना है                     | BF            | 777/09        | - (72) | al Archar          | B-S.C.7   | I (M.)                                                                                                                                                                                                                                                                                                                                                                                                                                                                                                                                                                                                                                                                                                                                                                                                                                                                                                                                                                                                                                                                                                                                                                                                                                                                                                                                                                                                                                                                                                                                                                                                                                                                                                                                                                                                                                                                                                                                                                                                                                                                                                                         |
| 4  | 42                              | "BSC I        | tachna        | (73)   | हिमांचल सिंहा      | B.SCI     | FIMI FOR                                                                                                                                                                                                                                                                                                                                                                                                                                                                                                                                                                                                                                                                                                                                                                                                                                                                                                                                                                                                                                                                                                                                                                                                                                                                                                                                                                                                                                                                                                                                                                                                                                                                                                                                                                                                                                                                                                                                                                                                                                                                                                                       |
| _  | पर गीमांजान निवास               | BSC (f)       | year          | (74)   | e sag reter        | BSCIL     | Madri                                                                                                                                                                                                                                                                                                                                                                                                                                                                                                                                                                                                                                                                                                                                                                                                                                                                                                                                                                                                                                                                                                                                                                                                                                                                                                                                                                                                                                                                                                                                                                                                                                                                                                                                                                                                                                                                                                                                                                                                                                                                                                                          |
|    | ५५ प्रतिसा वादव                 | BSC IIJ       | ean HIN HTake | 75     | लेजराम साह         | Bsc       | I तेज-                                                                                                                                                                                                                                                                                                                                                                                                                                                                                                                                                                                                                                                                                                                                                                                                                                                                                                                                                                                                                                                                                                                                                                                                                                                                                                                                                                                                                                                                                                                                                                                                                                                                                                                                                                                                                                                                                                                                                                                                                                                                                                                         |
|    | 45. मानसा स्पन्ह                | T BSCTI       | year Min      | 9(75)  | कर्ग वमा           | BSC       | I 00%                                                                                                                                                                                                                                                                                                                                                                                                                                                                                                                                                                                                                                                                                                                                                                                                                                                                                                                                                                                                                                                                                                                                                                                                                                                                                                                                                                                                                                                                                                                                                                                                                                                                                                                                                                                                                                                                                                                                                                                                                                                                                                                          |
|    | 45. अजामी धुवे<br>47 आभिषेक लिल | BSCIII        | मुटक्म अन्मल  | XV     | मोहद्वास           | B.9c      | न मोह                                                                                                                                                                                                                                                                                                                                                                                                                                                                                                                                                                                                                                                                                                                                                                                                                                                                                                                                                                                                                                                                                                                                                                                                                                                                                                                                                                                                                                                                                                                                                                                                                                                                                                                                                                                                                                                                                                                                                                                                                                                                                                                          |
|    | U7 . आभिषेक क्रिल               | El BGC III    | य आश्चित्र    | 78     | उत्वर 10           | BSC.      | I JRAR                                                                                                                                                                                                                                                                                                                                                                                                                                                                                                                                                                                                                                                                                                                                                                                                                                                                                                                                                                                                                                                                                                                                                                                                                                                                                                                                                                                                                                                                                                                                                                                                                                                                                                                                                                                                                                                                                                                                                                                                                                                                                                                         |
|    | 48. कीपल देवीं                  | TOU BSC       | The Keley     | £19)   | लेमरा इमार         | B. COM I  | - Lones                                                                                                                                                                                                                                                                                                                                                                                                                                                                                                                                                                                                                                                                                                                                                                                                                                                                                                                                                                                                                                                                                                                                                                                                                                                                                                                                                                                                                                                                                                                                                                                                                                                                                                                                                                                                                                                                                                                                                                                                                                                                                                                        |
|    | 19 (19 B)                       |               | N. I.         | (80    | ) Eladin           | BSC I     | THE STATE OF THE S |
| -  | 20 Aruma Salm                   |               |               | 1      | Bandly B.          | Com I     | - Jan                                                                                                                                                                                                                                                                                                                                                                                                                                                                                                                                                                                                                                                                                                                                                                                                                                                                                                                                                                                                                                                                                                                                                                                                                                                                                                                                                                                                                                                                                                                                                                                                                                                                                                                                                                                                                                                                                                                                                                                                                                                                                                                          |
| 1  | 21 Robust Kum                   | ur B.A        | . III (RK)    | Lu 82  | 1 4062/201         | . B 50    | = 71/                                                                                                                                                                                                                                                                                                                                                                                                                                                                                                                                                                                                                                                                                                                                                                                                                                                                                                                                                                                                                                                                                                                                                                                                                                                                                                                                                                                                                                                                                                                                                                                                                                                                                                                                                                                                                                                                                                                                                                                                                                                                                                                          |
| 1  | 12 Yashmin                      | BSC 1         | st            | 0      | 2) 3012            | BSCI      |                                                                                                                                                                                                                                                                                                                                                                                                                                                                                                                                                                                                                                                                                                                                                                                                                                                                                                                                                                                                                                                                                                                                                                                                                                                                                                                                                                                                                                                                                                                                                                                                                                                                                                                                                                                                                                                                                                                                                                                                                                                                                                                                |
|    | 29 BHARTI                       | 8.SC 15       | + (m) Bh      | tesah  | (83) 2945          | याह, r    | 35C(I                                                                                                                                                                                                                                                                                                                                                                                                                                                                                                                                                                                                                                                                                                                                                                                                                                                                                                                                                                                                                                                                                                                                                                                                                                                                                                                                                                                                                                                                                                                                                                                                                                                                                                                                                                                                                                                                                                                                                                                                                                                                                                                          |
|    | 02 Seema Sint                   | a BSC I       | (m) after     | 81     | प्रयोगशा 1         | 1SC. IST  | Psech                                                                                                                                                                                                                                                                                                                                                                                                                                                                                                                                                                                                                                                                                                                                                                                                                                                                                                                                                                                                                                                                                                                                                                                                                                                                                                                                                                                                                                                                                                                                                                                                                                                                                                                                                                                                                                                                                                                                                                                                                                                                                                                          |
| 1  | 27 Devina Sah                   | B.S.C. (IX    | M) PSakey     | -      | I Alhuse           | ROMAN POR | AC                                                                                                                                                                                                                                                                                                                                                                                                                                                                                                                                                                                                                                                                                                                                                                                                                                                                                                                                                                                                                                                                                                                                                                                                                                                                                                                                                                                                                                                                                                                                                                                                                                                                                                                                                                                                                                                                                                                                                                                                                                                                                                                             |
|    | Dunga Lahy                      |               |               | 1      | Tamas!             | Panet     | NE O                                                                                                                                                                                                                                                                                                                                                                                                                                                                                                                                                                                                                                                                                                                                                                                                                                                                                                                                                                                                                                                                                                                                                                                                                                                                                                                                                                                                                                                                                                                                                                                                                                                                                                                                                                                                                                                                                                                                                                                                                                                                                                                           |
|    | OL Blogiventi Dimor             | B.s.Ca)Ch     | N) भगावत      |        | the saku at        | wanted    |                                                                                                                                                                                                                                                                                                                                                                                                                                                                                                                                                                                                                                                                                                                                                                                                                                                                                                                                                                                                                                                                                                                                                                                                                                                                                                                                                                                                                                                                                                                                                                                                                                                                                                                                                                                                                                                                                                                                                                                                                                                                                                                                |
|    | 60 HEY WITE B                   |               | मधु भाह       |        | Kla Bono           | 0225-70   |                                                                                                                                                                                                                                                                                                                                                                                                                                                                                                                                                                                                                                                                                                                                                                                                                                                                                                                                                                                                                                                                                                                                                                                                                                                                                                                                                                                                                                                                                                                                                                                                                                                                                                                                                                                                                                                                                                                                                                                                                                                                                                                                |
|    | अ योगिश M.                      | Sc-III sem    | botany) And   | 7      | of a payment       | viol for  | 11/8                                                                                                                                                                                                                                                                                                                                                                                                                                                                                                                                                                                                                                                                                                                                                                                                                                                                                                                                                                                                                                                                                                                                                                                                                                                                                                                                                                                                                                                                                                                                                                                                                                                                                                                                                                                                                                                                                                                                                                                                                                                                                                                           |
| 1  | 60) as 174 al P.                | H J Your      | स्मारीय       |        | Lawy No.           |           |                                                                                                                                                                                                                                                                                                                                                                                                                                                                                                                                                                                                                                                                                                                                                                                                                                                                                                                                                                                                                                                                                                                                                                                                                                                                                                                                                                                                                                                                                                                                                                                                                                                                                                                                                                                                                                                                                                                                                                                                                                                                                                                                |