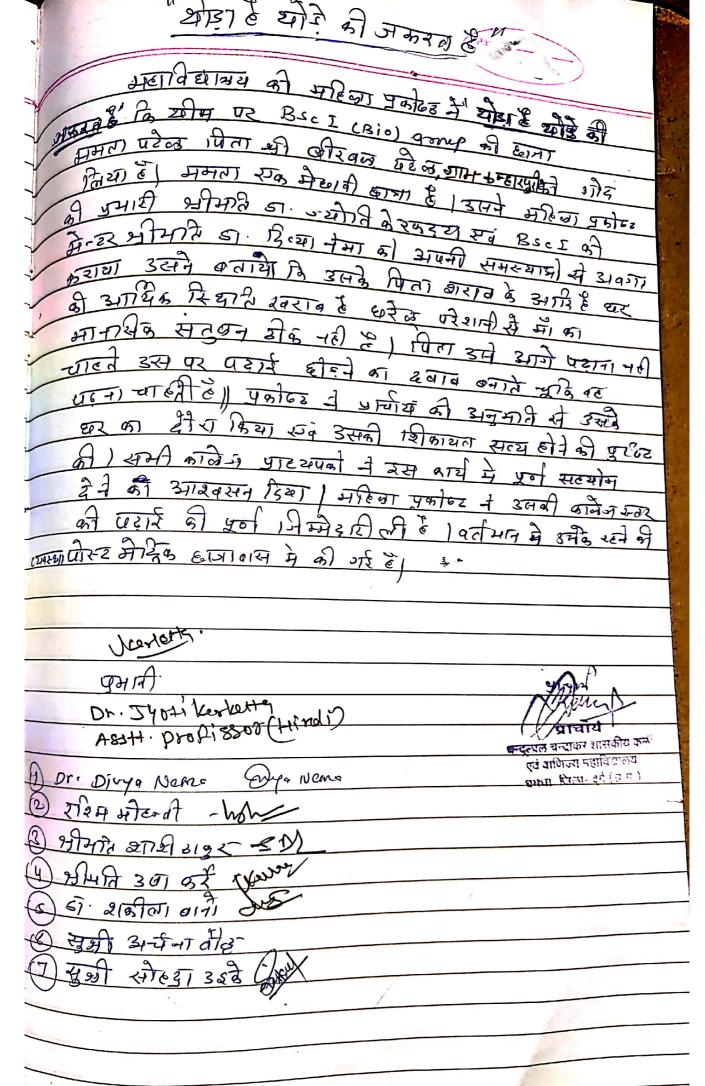

|   | 4        | (23) |



ममता परेल के पिता को समझीत कालेश स्थाफ

"थोड़ा है थोड़े की जरूरत हैं" सोच पर हमारा महिला प्रकोष्ठ जरूरत मंदो की मदद के लिए मिलकर हाथ बढ़ाने की अग्रसर है।



असि भटा विपाच्य धमधा







Sirnabhatha, Chhattisgarh, India F8JH+Q2F, Sirnabhatha, Chhattisgarh 491331, India Lat 21.482152° Long 81.327509°

19/11/22 11:33 AM GMT +05:30



चंद्लात चंद्राकर शासकीय कला एवं वाणिज्य महाविद्यालय धमधा, जिला- दुर्ग (छ.ग.)

#### एंटी रैगिंग एवं अनुशासन समिति

संयोजक – हाँ आर.एल.कोसरे-9926168757

सदस्य- डॉ.जी.डी.एस.बग्गा-9425567508 डॉ.ज्योति केरकेट्टा-9424110657 डॉ.एस.के.मेश्राम-9424112767 श्रीमति शशि ठाकुर-9406055445 श्री तरूण कुमार पदमवार-7587355426



#### हमारी विसेवताई :-

- ाशी यह समित्र देश हवं प्रतिकृति
- 2.8.COM की एक तेला के तीता। परार्थ प्रमा
- 3.M. COM of total & she 4 N
- ही नेवले केवून हो।





25/11/22 01:06 PM GMT +05:30

## 高四山—高老dp

(छात्र-छात्रा सहायता केन्द्र)

महाविद्यालयीन समस्याओं के समाधान हेतु आप कम्प्यूटर कक्ष में कार्यालयीन दिवस में दोपहर 02 से 03 बजे तक डॉ