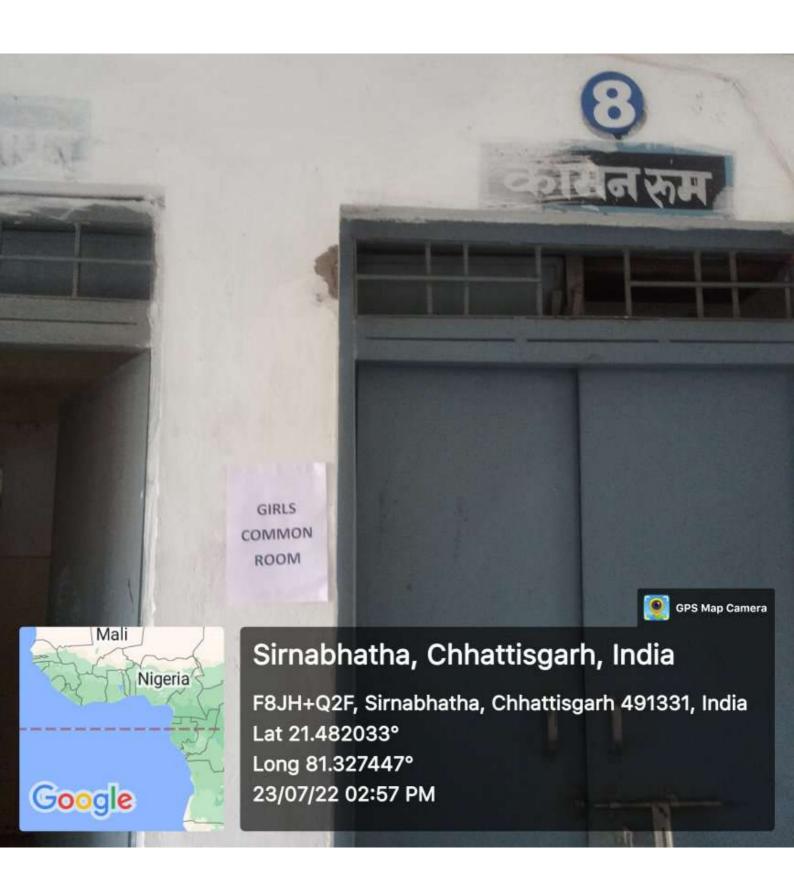

### **Girls Common Room**

Girl's common room has been established for girls in the college where the girls students fresh, relax and take rest. It has an Atmosphere of privacy and cleanliness.

Sirnabhatha, Chhattisgarh, India F8JH+Q2F, Sirnabhatha, Chhattisgarh 491331, India