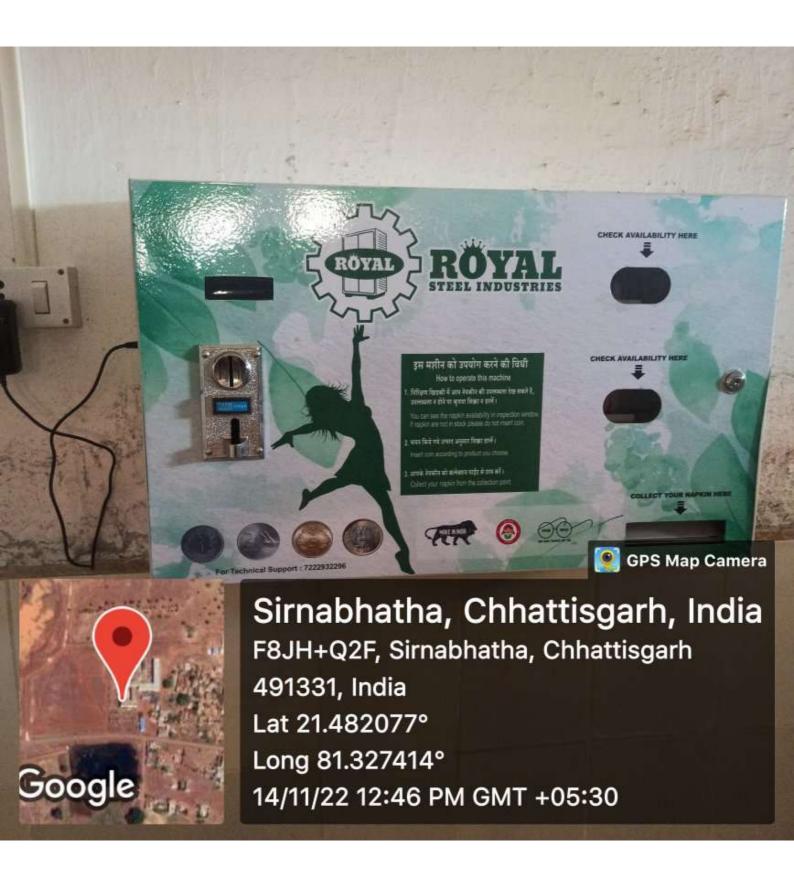

### **Girls Common Room**

Girl's common room has been established for girls in the college where the girls students fresh, relax and take rest. It has an Atmosphere of privacy and cleanliness.

Sirnabhatha, Chhattisgarh, India F8JH+Q2F, Sirnabhatha, Chhattisgarh 491331, India