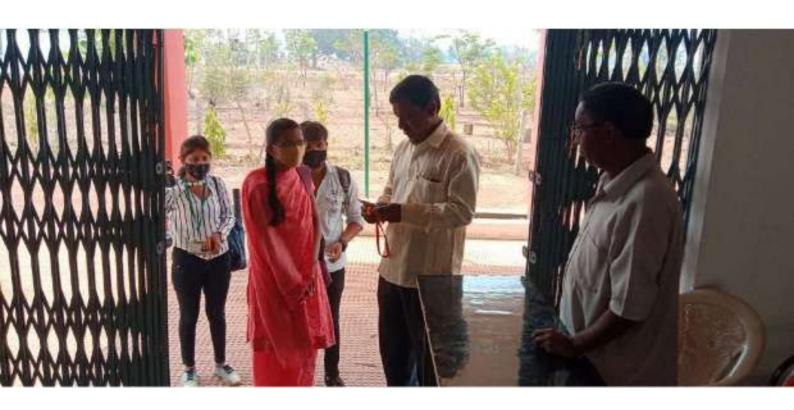

### **Safety and Security**

At the entrance of the college the identity card of the Students is checked, which help to reduce the unsocial activity. CCTV Cameras has been installed which help in keeping Surveillance on the activity of the students, the incidence of Indiscipline and unsocial activity in the campus. Anti ragging Cell and Grievance redress cell are setup in the college where the student can redress the grievances. Complain box is also Installed in the college where any student can put a complain Letter freely regarding any issue.