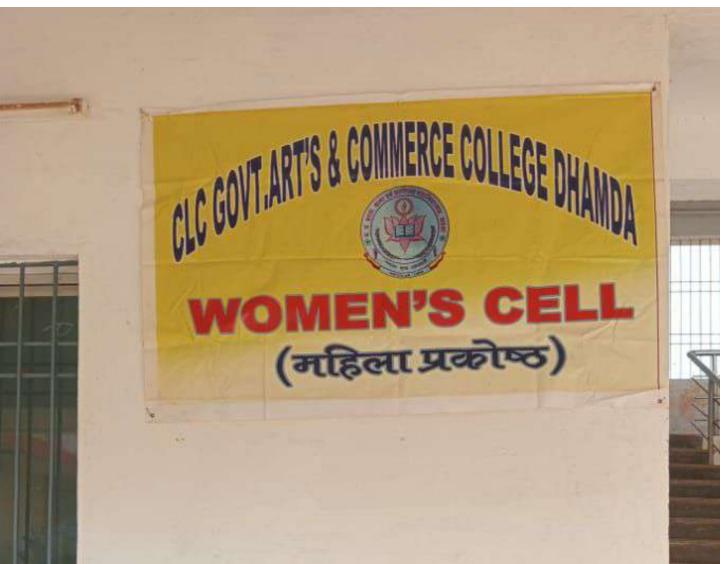

### **Counseling**

Women cell of the college organizes all activities associated with the counseling of the students. Staff members motivate the Students to improve their overall personality by participating In various activities. The college has mentor-mentee scheme, the mentor follows the development of the mentee by providing Personal counseling at the different stage. Women cell, Anti ragging cell, grievance redress cell and placement cell are the platform for the counseling the students.